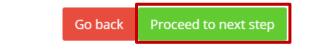

To continue with the registration, click the Proceed to next step button. It can be found at the bottom of the page

Close

The selected subject has reached its limit. No

Slots Available