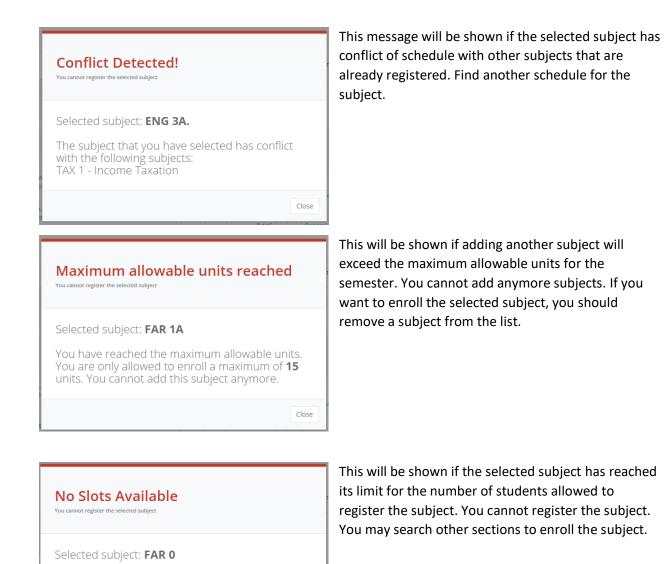

#### List of messages that can be encountered during the registration

This message will be shown if you tried to add a subject that has pre-requisites which is still not passed.

You cannot add this subject. Unless you requested to waive the pre-requisite.

This message will be shown if the subject you wish to add is not included in your curriculum. You may still add this subject but there is no guarantee that it will be credited even if passed. Please be careful in adding subjects that are not in your curriculum. Consult your college Dean or the Registrar before you continue.

To continue with the registration, click the Proceed to next step button. It can be found at the bottom of the page

Close

The selected subject has reached its limit. No

Slots Available