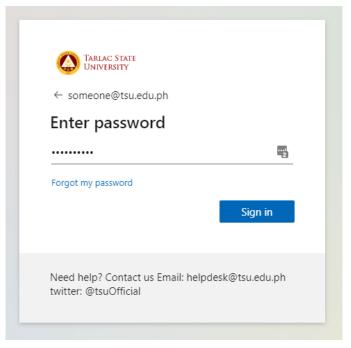

#### STEP 1:

Go to <u>https://register.tsu.edu.ph</u> and sign in using your student portal account.