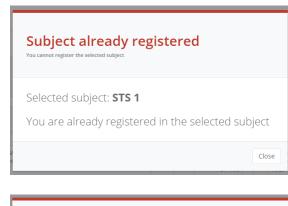

This message will be shown if the subject you want to add is already added in the list. You do not need to add the subject again.

This message will be shown if you already have a passing remark for the selected subject. If your college or the registrar instructed you to re-enroll the subject you may do so.