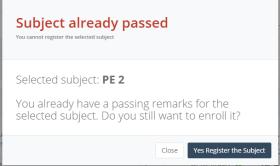

This message will be shown if the subject you want to add is already added in the list. You do not need to add the subject again.

This message will be shown if you already have a passing remark for the selected subject. If your college or the registrar instructed you to re-enroll the subject you may do so.