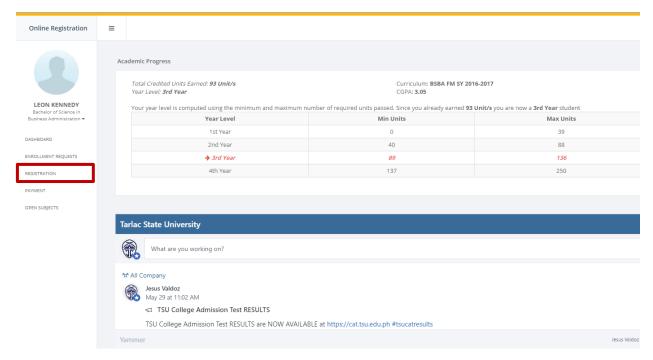

### STEP 2:

After you sign in, on the navigation bar click Registration.

Your current academic standing will be shown. Please take note of your Year Level, Curriculum and Maximum Load Units. Click Create Registration to Continue

| College       | College of Business and Accountancy | Program              | Bachelor of Science in Business Administration |
|---------------|-------------------------------------|----------------------|------------------------------------------------|
| Major         | Financial Management                | Curriculum           | Effective 2016-2017                            |
| Year Level    | 3rd Year                            | Maximum Load Units   | <b>15</b><br>Probation                         |
| Table of Fees | 2017 transferee CBA Male-1          | Outstanding Balance: | 0.00                                           |
|               |                                     | Create Registration  |                                                |