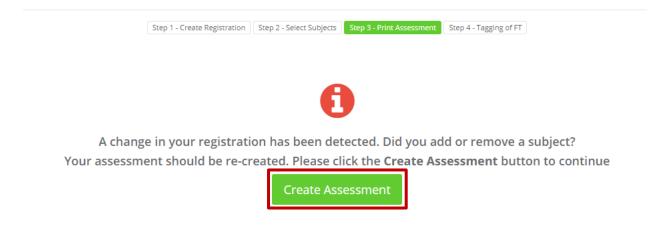

## **STEP 3.3 Creating the Assessment:**

After all the subjects has been added, it is important to create the assessment. If you are qualified for Free Tuition you still must create the assessment. It will be used for the creation of the billing statements submitted to CHED. Click Create Assessment to continue