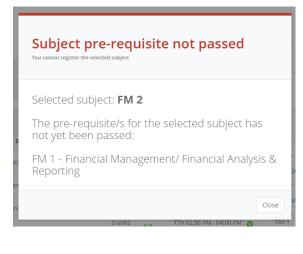

#### List of messages that can be encountered during the registration

This message will be shown if you tried to add a subject that has pre-requisites which is still not passed.

You cannot add this subject. Unless you requested to waive the pre-requisite.