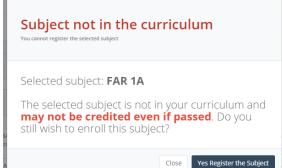

This message will be shown if the subject you wish to add is not included in your curriculum. You may still add this subject but there is no guarantee that it will be credited even if passed. Please be careful in adding subjects that are not in your curriculum. Consult your college Dean or the Registrar before you continue.